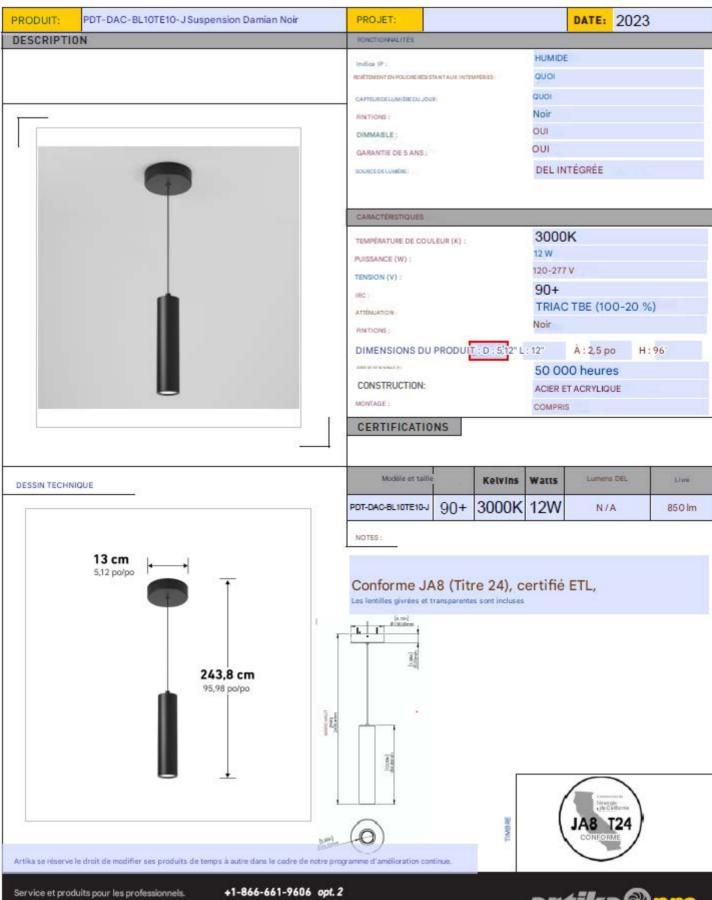

| PRODUCT:                                    | PROJECT:                                                                                                                                                        |          |            |       | DATE:                              |           |
|---------------------------------------------|-----------------------------------------------------------------------------------------------------------------------------------------------------------------|----------|------------|-------|------------------------------------|-----------|
| DESCRIPTION                                 | FEATURES                                                                                                                                                        |          |            |       |                                    |           |
|                                             | IP RATING: WEATHER RESISTANT POWDER COATING: DAYLIGHT SENSOR: FINISHES: DIMMABLE: 5-YEAR WARRANTY: LIGHT SOURCE:                                                |          |            |       |                                    |           |
|                                             | SPECIFICATIONS                                                                                                                                                  |          |            |       |                                    |           |
|                                             | COLOR TEMPERATURE (K): WATTAGE (W): VOLTAGE (V): CRI: DIMMING: FINISHES: PRODUCT DIMENSION: D: L: W: H: RATED LIFE (Y): CONSTRUCTION: MOUNTING:  CERTIFICATIONS |          |            |       |                                    |           |
| TECHNICAL DRAWING                           | Model & Size                                                                                                                                                    | CRI      | Kelvins    | Watts | LED Lumens                         | Delivered |
|                                             | NOTES: Frosted and C                                                                                                                                            | lear len | is are inc | luded |                                    |           |
| [5:2an]<br>(1.88.1)<br>(1.88.1)<br>(1.88.1) |                                                                                                                                                                 |          |            |       |                                    |           |
|                                             | (1,200m)                                                                                                                                                        |          | <u>•</u>   |       | California<br>Energy<br>Commission |           |