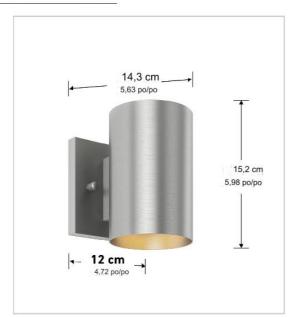

LED INTÉGRÉE

CARACTÉRISTIQUES

Interrupteur 3000-4000-5000K TEMPÉRATURE DE COULEUR (K) :

20W PUISSANCE (W): 120V TENSION (V): 90 +IRC:

TRIAC TBE (100-20%) ATTÉNUATION:

Inox (ou noir) FINITIONS:

L: 12 cm I: 14 cm H: 15 cm DIMENSIONS DU PRODUIT : D: