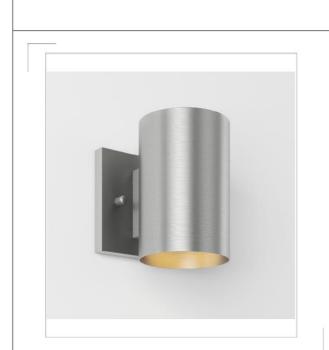

APPLIQUE OUT-WTC-SS WALTON SS

DATE: 1/2022

N/A (emplacement humide) REVÊTEMENT EN POUDRE RÉSISTANT AUX INTEMPÉRIES : OUI

CAPTEUR DE LUMIÈRE DU JOUR :

NON

Inox (ou noir) FINITIONS:

NON DIMMABLE : Oui

GARANTIE DE 5 ANS : SOURCE DE LUMIÈRE:

LED INTÉGRÉE

CARACTÉRISTIQUES

Interrupteur 3000-4000-5000K TEMPÉRATURE DE COULEUR (K) :

20W PUISSANCE (W): 120V TENSION (V): 90 +IRC:

TRIAC TBE (100-20%) ATTÉNUATION:

Inox (ou noir) FINITIONS:

L: 12 cm I: 14 cm H: 15 cm DIMENSIONS DU PRODUIT : D: