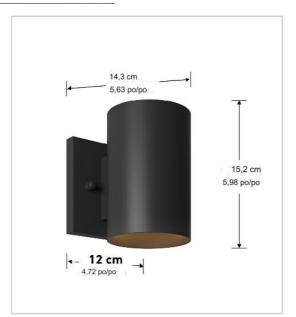

FINITIONS:

DIMENSIONS DU PRODUIT : D: L : 12 cm L : 16 cm H : 15 cm

DURREE DE VIE NOMINALE (Y): 50 000 heures

CONSTRUCTION: Acier, résistant à la corrosion

Câblé