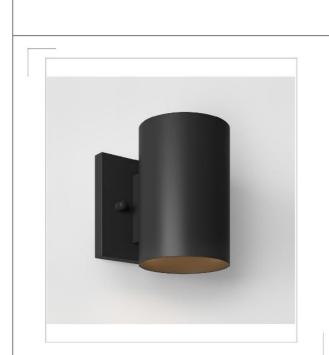

**OUT-WTC-MB APPLIQUE WALTON MB** 

## CERTIFICATIONS

DESSIN TECHNIQUE

PRODUIT:

DESCRIPTION

| Modèle et taille |     | Kelvins | Watts | Lumens LED | Livré |
|------------------|-----|---------|-------|------------|-------|
| OUT-WTC-MB       | 90+ | 3-4-5K  | 9W    | N/A        | 600L  |