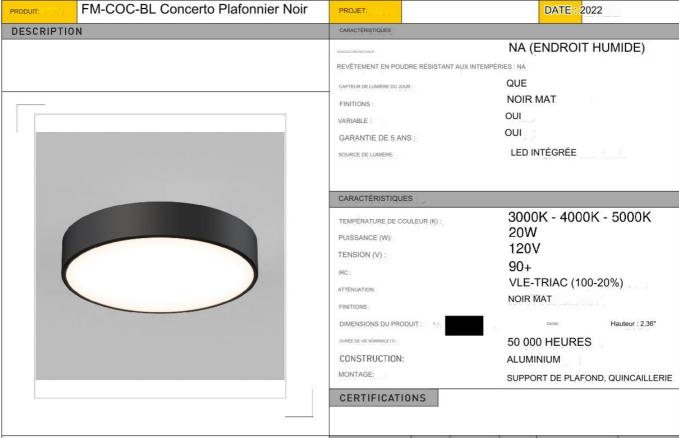

| PRODUCT:                                                                                 | PROJECT:                                                                                                                                                        |        |         |       | DATE:                                            |           |  |  |
|------------------------------------------------------------------------------------------|-----------------------------------------------------------------------------------------------------------------------------------------------------------------|--------|---------|-------|--------------------------------------------------|-----------|--|--|
| DESCRIPTION                                                                              | FEATURES                                                                                                                                                        |        |         |       |                                                  |           |  |  |
|                                                                                          | IP RATING: WEATHER RESISTANT POWDER COATING: DAYLIGHT SENSOR: FINISHES: DIMMABLE: 5-YEAR WARRANTY: LIGHT SOURCE:                                                |        |         |       |                                                  |           |  |  |
|                                                                                          | SPECIFICATIONS                                                                                                                                                  |        |         |       |                                                  |           |  |  |
|                                                                                          | COLOR TEMPERATURE (K): WATTAGE (W): VOLTAGE (V): CRI: DIMMING: FINISHES: PRODUCT DIMENSION: D: L: W: H: RATED LIFE (Y): CONSTRUCTION: MOUNTING:  CERTIFICATIONS |        |         |       |                                                  |           |  |  |
| TECHNICAL DRAWING                                                                        | Model & Size                                                                                                                                                    | CRI    | Kelvins | Watts | LED Lumens                                       | Delivered |  |  |
|                                                                                          |                                                                                                                                                                 |        |         |       |                                                  |           |  |  |
|                                                                                          | NOTES:                                                                                                                                                          |        |         |       | <u> </u>                                         |           |  |  |
| Artika reserves the right to modify its products from time to time as part of our contin | nuous improvement pr                                                                                                                                            | ogram. | STAMP   | (.    | California Energy Commission  JA8 T24  COMPLIANT |           |  |  |

6 cm 2,36 po/po 33,02 cm 13 po/po

DESSIN TECHNIQUE

Service et produits pour professionnels.

Service & produits pour professionnels.

| Modèle et taille |     | Kelvins | Watts | Lumens LED | Livré  |
|------------------|-----|---------|-------|------------|--------|
| FM-COC-BL        | 90+ | 3-4-5K  | 20    |            | 1000LM |

REMARQUES :

Conforme JA8 (Titre 24), CERTIFIÉ ETL, CCT SWITC

Artika se réserve le droit de modifier ses produits de temps à autre dans le cadre de notre programme d'amélioration continue.