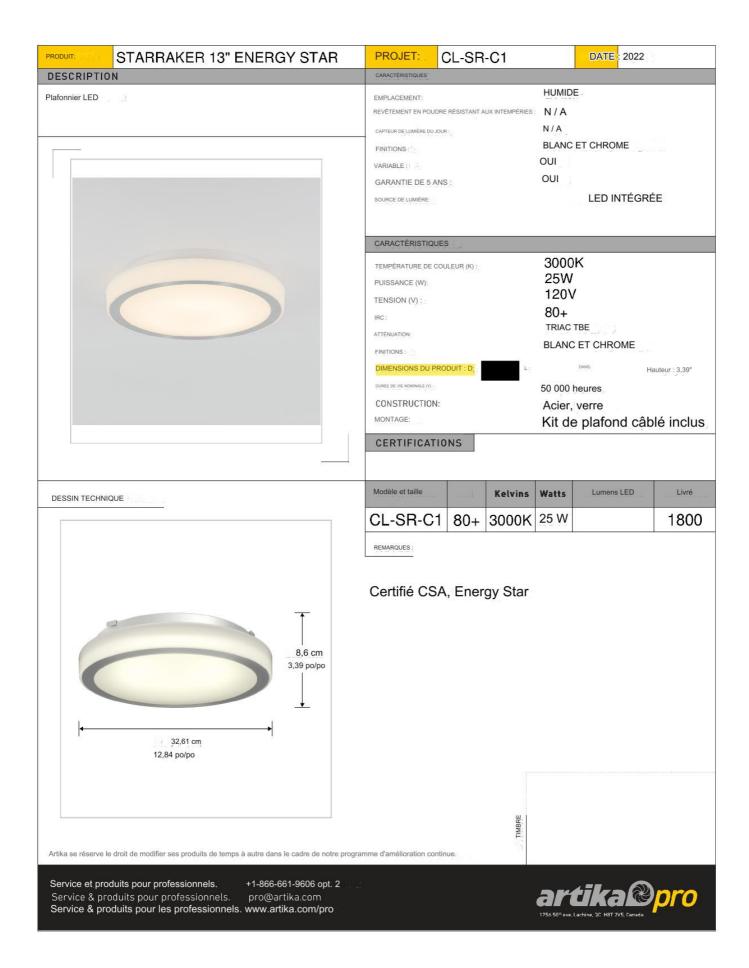

| PRODUCT:          | PROJECT:                                                                                                                                                                            |     |         |       | DATE:      |           |
|-------------------|-------------------------------------------------------------------------------------------------------------------------------------------------------------------------------------|-----|---------|-------|------------|-----------|
| DESCRIPTION       | FEATURES                                                                                                                                                                            |     |         |       |            |           |
| LED Flushmount    | LOCATION:<br>WEATHER RESISTANT POWDER COATING:<br>DAYLIGHT SENSOR:<br>FINISHES:<br>DIMMABLE:<br>5-YEAR WARRANTY:<br>LIGHT SOURCE:                                                   |     |         |       |            |           |
| CDECIEICATIONS    |                                                                                                                                                                                     |     |         |       |            |           |
|                   | SPECIFICATIONS   COLOR TEMPERATURE (K):   WATTAGE (W):   VOLTAGE (V):   CRI:   DIMMING:   FINISHES:   PRODUCT DIMENSION:   D: L:   W:   RATED LIFE (Y):   CONSTRUCTION:   MOUNTING: |     |         |       |            |           |
| TECHNICAL DRAWING | Model & Size                                                                                                                                                                        | CRI | Kelvins | Watts | LED Lumens | Delivered |
|                   | NOTES:                                                                                                                                                                              |     |         |       |            |           |
|                   |                                                                                                                                                                                     |     |         |       |            |           |