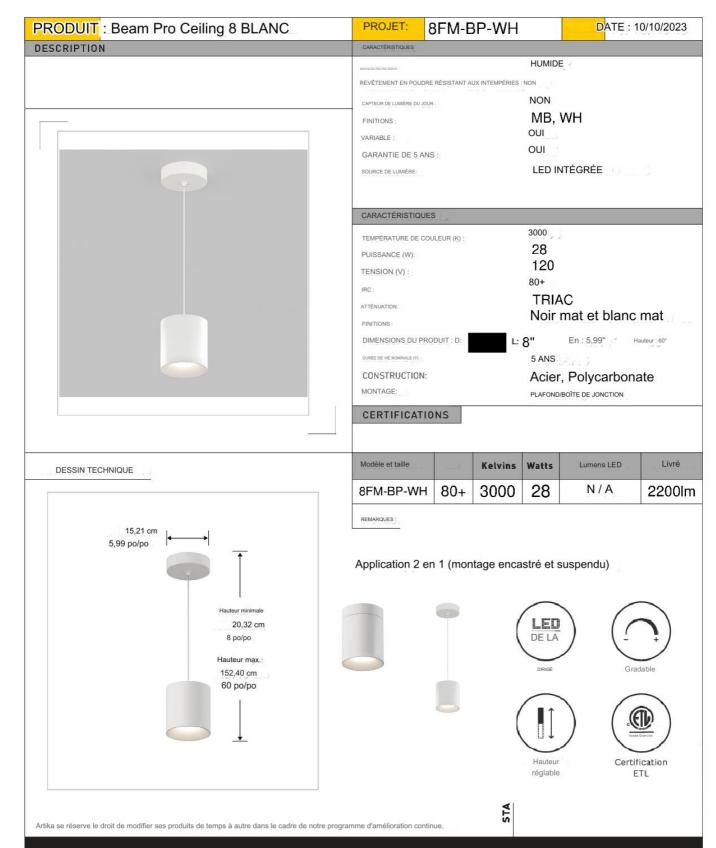

| PRODUCT:          | PROJECT:                                                                                                                                                                 |     |         |                      | DATE:               |                   |  |
|-------------------|--------------------------------------------------------------------------------------------------------------------------------------------------------------------------|-----|---------|----------------------|---------------------|-------------------|--|
| DESCRIPTION       | FEATURES                                                                                                                                                                 |     |         |                      |                     |                   |  |
|                   | IP RATING: WEATHER RESISTANT POWDER COATING: DAYLIGHT SENSOR: FINISHES: DIMMABLE: 5-YEAR WARRANTY: LIGHT SOURCE:                                                         |     |         |                      |                     |                   |  |
|                   | SPECIFICATIONS                                                                                                                                                           |     |         |                      |                     |                   |  |
|                   | COLOR TEMPERATURE (K):  WATTAGE (W):  VOLTAGE (V):  CRI:  DIMMING:  FINISHES:  PRODUCT DIMENSION: D: L: W: H:  RATED LIFE (Y):  CONSTRUCTION:  MOUNTING:  CERTIFICATIONS |     |         |                      |                     |                   |  |
| TECHNICAL DRAWING | Model & Size                                                                                                                                                             | CRI | Kelvins | Watts                | LED Lumens          | Delivered         |  |
|                   | NOTES:                                                                                                                                                                   |     | (       | LED  Adjustak Height | Dimr<br>ole Certifi | nable  ication TL |  |