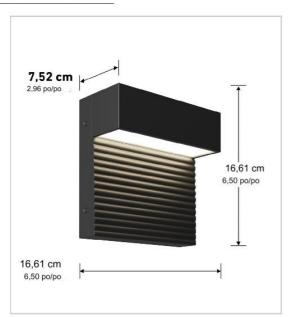

OUI OUI

GARANTIE DE 5 ANS :

LED INTÉGRÉE SOURCE DE LUMIÈRE:

CARACTÉRISTIQUES

3000 K TEMPÉRATURE DE COULEUR (K) : 12W PUISSANCE (W): 120-277V TENSION (V):

90+ IRC: 0-10 V ATTÉNUATION: Noir mat

En : 2,96" Hauteur : 6,5" DIMENSIONS DU PRODUIT : D: L: 6,5" DURÉE DE VIE NOMINALE (Y) : 50 000 heures