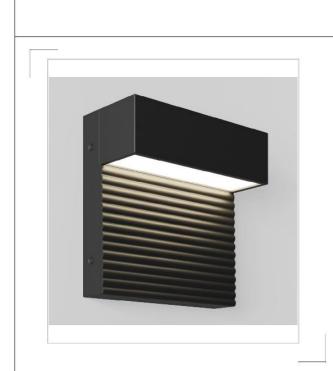

Applique Dark Sky Pro - Noir 6 po

6OUT-DS-MB171DD10-J

DATE: 2023

CARACTÉRISTIQUES

PARTIE#

MOUILLÉ EMPLACEMENT: OUI POUDRE RÉSISTANTE AUX INTEMPÉRIES

N/A REVÊTEMENT : CAPTEUR DE LUMIÈRE DU JOUR : Noir mat FINITIONS:

OUI OUI

GARANTIE DE 5 ANS :

LED INTÉGRÉE SOURCE DE LUMIÈRE:

CARACTÉRISTIQUES

3000 K TEMPÉRATURE DE COULEUR (K) : 12W PUISSANCE (W): 120-277V TENSION (V):

90+ IRC: 0-10 V ATTÉNUATION: Noir mat

En : 2,96" Hauteur : 6,5" DIMENSIONS DU PRODUIT : D: L: 6,5" DURÉE DE VIE NOMINALE (Y) : 50 000 heures

CONSTRUCTION: ACIER, plastique givré MONTAGE: Support mural, câblé