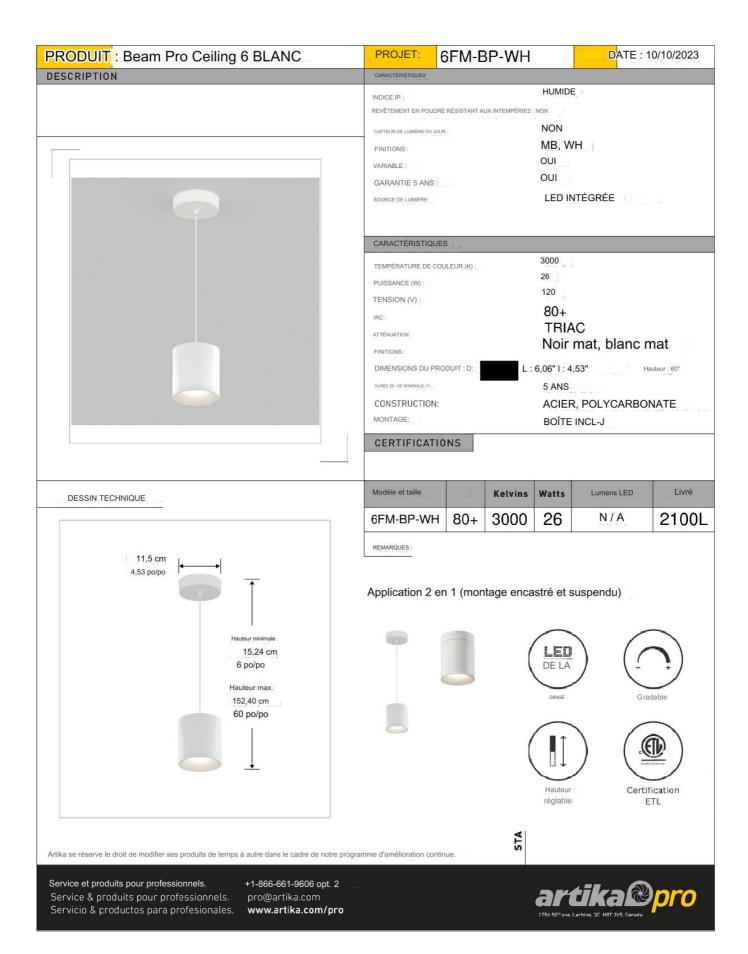

| PRODUCT:                                                                                 | PROJECT:                                                                                                                                                          |          |         |                           | DATE:      |                                         |
|------------------------------------------------------------------------------------------|-------------------------------------------------------------------------------------------------------------------------------------------------------------------|----------|---------|---------------------------|------------|-----------------------------------------|
| DESCRIPTION                                                                              | FEATURES                                                                                                                                                          |          |         |                           |            |                                         |
|                                                                                          | IP RATING:<br>WEATHER RESISTANT POWDER COATING:<br>DAYLIGHT SENSOR:<br>FINISHES:<br>DIMMABLE:<br>5-YEAR WARRANTY:<br>LIGHT SOURCE:                                |          |         |                           |            |                                         |
|                                                                                          | SPECIFICATIONS                                                                                                                                                    |          |         |                           |            |                                         |
|                                                                                          | COLOR TEMPERA<br>WATTAGE (W):<br>VOLTAGE (V):<br>CRI:<br>DIMMING:<br>FINISHES:<br>PRODUCT DIMEN<br>RATED LIFE (Y):<br>CONSTRUCTION:<br>MOUNTING:<br>CERTIFICATION | :        |         |                           |            |                                         |
| TECHNICAL DRAWING                                                                        | Model & Size                                                                                                                                                      | CRI      | Kelvins | Watts                     | LED Lumens | Delivered                               |
|                                                                                          | NOTES:                                                                                                                                                            |          | (       |                           |            |                                         |
| Artika reserves the right to modify its products from time to time as part of our contir | nuous improvement p                                                                                                                                               | orogram. | STA     | LED<br>Adjustab<br>Height | De Certif  | mable<br>Dus<br>ertek<br>fication<br>TL |