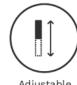

| PRODUCT:          | PROJECT:                                                                                                                                |     |         |       | DATE:      |           |
|-------------------|-----------------------------------------------------------------------------------------------------------------------------------------|-----|---------|-------|------------|-----------|
| DESCRIPTION       | FEATURES                                                                                                                                |     |         |       |            |           |
|                   | IP RATING: WEATHER RESISTANT POWDER COATING:                                                                                            |     |         |       |            |           |
|                   |                                                                                                                                         |     |         |       |            |           |
|                   | DAYLIGHT SENSOR:                                                                                                                        |     |         |       |            |           |
|                   | FINISHES:                                                                                                                               |     |         |       |            |           |
|                   | DIMMABLE: 5-YEAR WARRANTY: LIGHT SOURCE:                                                                                                |     |         |       |            |           |
|                   |                                                                                                                                         |     |         |       |            |           |
|                   |                                                                                                                                         |     |         |       |            |           |
|                   |                                                                                                                                         |     |         |       |            |           |
|                   | SPECIFICATIONS  COLOR TEMPERATURE (K): WATTAGE (W): VOLTAGE (V): CRI: DIMMING: FINISHES: PRODUCT DIMENSION: D: L: W: H: RATED LIFE (Y): |     |         |       |            |           |
|                   |                                                                                                                                         |     |         |       |            |           |
|                   |                                                                                                                                         |     |         |       |            |           |
|                   |                                                                                                                                         |     |         |       |            |           |
|                   |                                                                                                                                         |     |         |       |            |           |
|                   |                                                                                                                                         |     |         |       |            |           |
|                   |                                                                                                                                         |     |         |       |            |           |
|                   |                                                                                                                                         |     |         |       |            |           |
|                   |                                                                                                                                         |     |         |       |            |           |
|                   | CONSTRUCTION:                                                                                                                           |     |         |       |            |           |
|                   | MOUNTING:                                                                                                                               |     |         |       |            |           |
|                   | CERTIFICATI                                                                                                                             | ONS |         |       |            |           |
|                   | ETL Listed                                                                                                                              |     |         |       |            |           |
| TECHNICAL DRAWING | Model & Size                                                                                                                            | CRI | Kelvins | Watts | LED Lumens | Delivered |
|                   |                                                                                                                                         |     |         |       |            |           |
|                   | NOTES.                                                                                                                                  |     |         |       |            |           |
| NOTES:            |                                                                                                                                         |     |         |       |            |           |
|                   |                                                                                                                                         |     |         |       |            |           |
|                   | Adjustable Height 4.7" Min, 60" Max                                                                                                     |     |         |       |            |           |
|                   |                                                                                                                                         |     |         |       |            |           |
|                   |                                                                                                                                         |     |         |       |            |           |
|                   |                                                                                                                                         |     | (       | DEL   | / (-       |           |

LED

Dimmable

Adjustable Height

Certification ETL

Artika reserves the right to modify its products from time to time as part of our continuous improvement program.