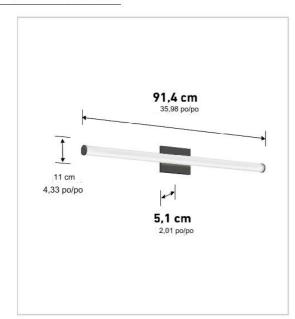

SOURCE DE LUMIÈRE:

CARACTÉRISTIQUES

TEMPÉRATURE DE COULEUR (K): 3000K
24

TENSION (V): 120
90

IRC: 90
ATTENUATION: VLE/TRIAC (100%-10%)

Noir Noir

DIMENSIONS DU PRODUIT : D: L : 36 pouces

DURÉE DE VIE NOMINALE (Y):

50,000

6 pouces L: 2,86 pouces H: 4,33 pouces 50 000

CONSTRUCTION: ACIER, ACRYLIQUE
MONTAGE: MONTAGE MURAL

CERTIFICATIONS

ENERGY STAR JA8

TITRE 24

DESSIN TECHNIQUE

PRODUIT: