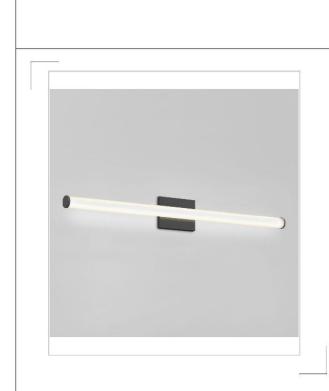

STAMP

Artika reserves the right to modify its products from time to time as part of our continuous improvement program.

Meuble-lavabo Nuvo 36 po noir

36VAN-NU-BL10TE10-J

HUMIDE

QUE

OUI

DATE : 2024

DESCRIPTION

 Modèle et taille
 IRC
 Kelvins
 Watts
 Lumens LED
 Livré

 36VAN-NU-BL 10TE 10-J
 90
 3000K
 24
 2500Im

REMARQUES:

ELT, ÉGALEMENT DISPONIBLE EN 24 POUCES, 18 POUCES

TIMBRE

Artika se réserve le droit de modifier ses produits de temps à autre dans le cadre de notre programme d'amélioration continue