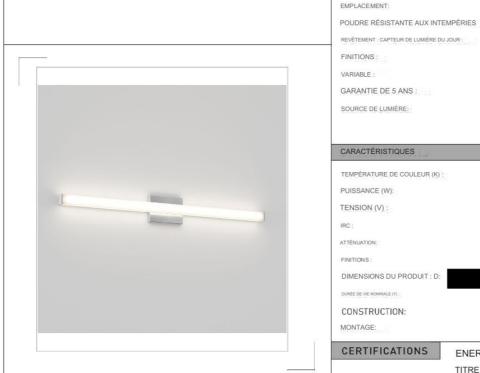

STAMP

Artika reserves the right to modify its products from time to time as part of our continuous improvement program.

PRODUIT: Mylo Meuble-lavabo à DEL de 24 po en chrome

36VAN-MY-CH10TE10-J

CARACTÉRISTIQUES

DATE: 2024

HUMIDE > QUE

QUE

REVÊTEMENT : CAPTEUR DE LUMIÈRE DU JOUR :

Chrome OUI

OUI GARANTIE DE 5 ANS :

DIRIGÉ SOURCE DE LUMIÈRE:

CARACTÉRISTIQUES

PARTIE#

3000K TEMPÉRATURE DE COULEUR (K) : 24 PUISSANCE (W): 120 TENSION (V): 90

VLE/TRIAC (100%-10%)

CHROME

w: 2 pouces

∟: 36in DURÉE DE VIE NOMINALE (Y) : 50 000

CONSTRUCTION: ACIER, PLASTIQUE

MONTAGE: MONTAGE MURAL