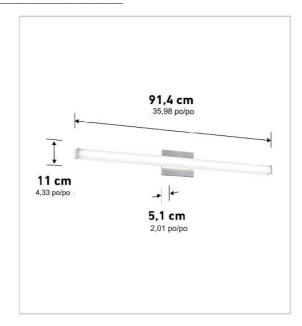

PARTIE#

3000K TEMPÉRATURE DE COULEUR (K) : 24 PUISSANCE (W): 120 TENSION (V): 90

VLE/TRIAC (100%-10%)

CHROME

w: 2 pouces

∟: 36in DURÉE DE VIE NOMINALE (Y) : 50 000

CONSTRUCTION: ACIER, PLASTIQUE

MONTAGE: MONTAGE MURAL

TIMBRE

H: 4,33 pouces

Artika se réserve le droit de modifier ses produits de temps à autre dans le cadre de notre programme d'amélioration continue.

Service et produits pour professionnels. Service & produits pour professionnels. Service & produits pour les professionnels. +1-866-661-9606 opt. 2 pro@artika.com www.artika.com/pro