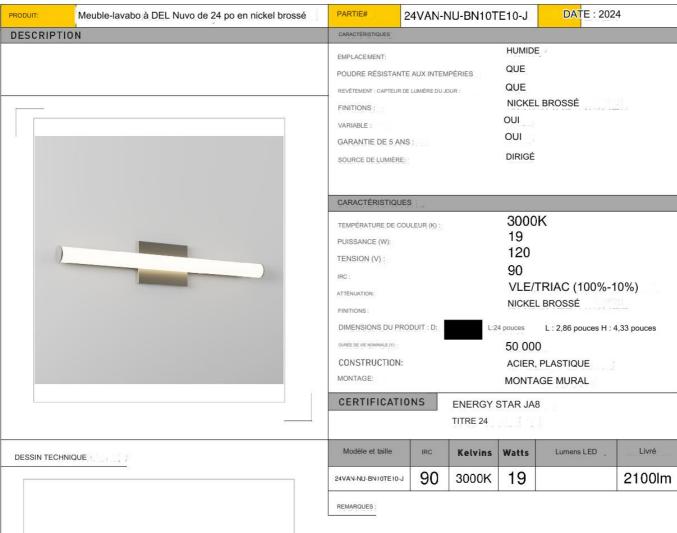

| PRODUCT:          | PART#                                                                                                                                                                                                                                                                                                      |     |         |       | DATE:      |           |
|-------------------|------------------------------------------------------------------------------------------------------------------------------------------------------------------------------------------------------------------------------------------------------------------------------------------------------------|-----|---------|-------|------------|-----------|
| DESCRIPTION       | FEATURES                                                                                                                                                                                                                                                                                                   |     |         |       | DATE       |           |
|                   | LOCATION: WEATHER RESISTANT POWDER COATING: DAYLIGHT SENSOR: FINISHES: DIMMABLE: 5-YEAR WARRANTY: LIGHT SOURCE:  SPECIFICATIONS  COLOR TEMPERATURE (K): WATTAGE (W): VOLTAGE (V): CRI: DIMMING: FINISHES: PRODUCT DIMENSION: D: L: W: H: RATED LIFE (Y): CONSTRUCTION: MOUNTING:  ENERGY STAR JA8 TITLE 24 |     |         |       |            |           |
|                   |                                                                                                                                                                                                                                                                                                            |     |         |       |            |           |
|                   |                                                                                                                                                                                                                                                                                                            |     |         |       |            |           |
| TECHNICAL DRAWING | Model & Size                                                                                                                                                                                                                                                                                               | CRI | Kelvins | Watts | LED Lumens | Delivered |
|                   |                                                                                                                                                                                                                                                                                                            |     |         |       |            |           |
|                   | NOTES:                                                                                                                                                                                                                                                                                                     |     |         |       |            |           |
|                   |                                                                                                                                                                                                                                                                                                            |     |         |       |            |           |