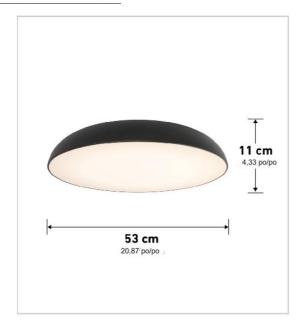

NOIR MAT FINITIONS:

DIMENSIONS DU PRODUIT : D:

L: 20,8" L: 20,8" H: 4,3" DURÉE DE VIE NOMINALE (Y) : 50 000 HEURES

CONSTRUCTION: Acier, plastique givré MONTAGE:

KIT CÂBLÉ INCLUS