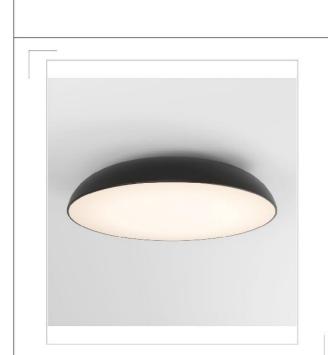

21FM-FLC-MB10TE10-J (Flint FM 21 pouces Pro)

PROJET:

DATE: 2023

CARACTÉRISTIQUES

N/A (ENDROIT HUMIDE) REVÊTEMENT EN POUDRE RÉSISTANT AUX INTEMPÉRIES : N/A

CAPTEUR DE LUMIÈRE DU JOUR :

**NOIR MAT** FINITIONS: OUI (100-10%)

VARIABLE: OUI

GARANTIE DE 5 ANS :

LED INTÉGRÉE SOURCE DE LUMIÈRE:

CARACTÉRISTIQUES

3000 - 4000 - 5000 K TEMPÉRATURE DE COULEUR (K) :

35W PUISSANCE (W): 120V TENSION (V): 90 +IRC:

VLE/TRIAC (100-10%) ATTÉNUATION:

NOIR MAT FINITIONS:

DIMENSIONS DU PRODUIT : D:

L: 20,8" L: 20,8" H: 4,3" DURÉE DE VIE NOMINALE (Y) : 50 000 HEURES

CONSTRUCTION: Acier, plastique givré MONTAGE:

KIT CÂBLÉ INCLUS