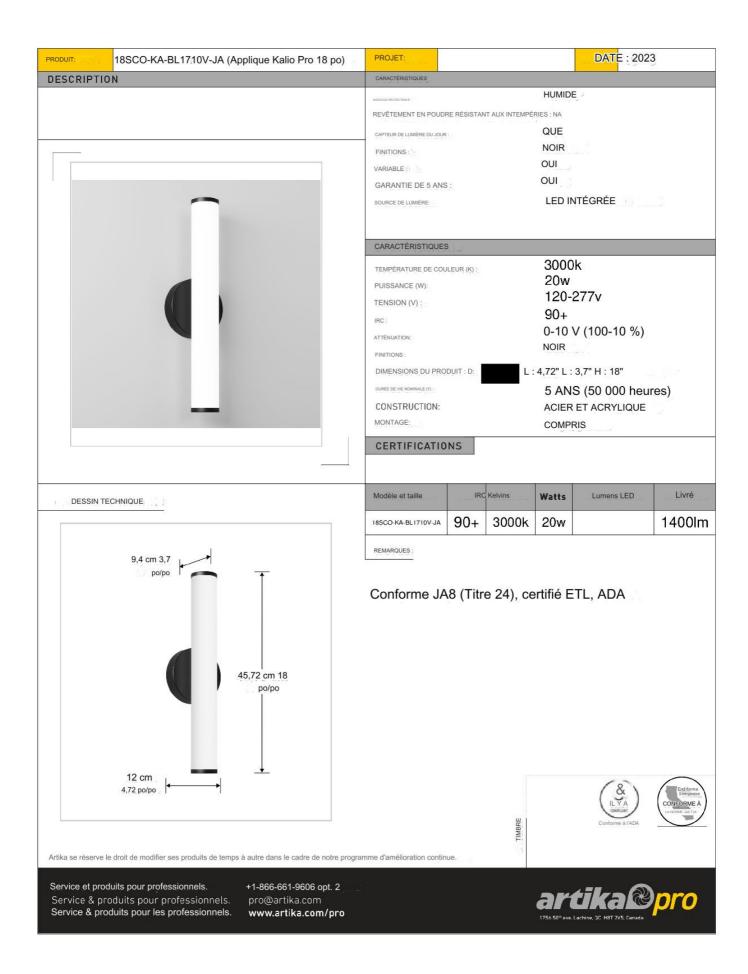

| PRODUCT:          | PROJECT:                                                                                                                                                           |                 |         |       | DATE:    |    |           |
|-------------------|--------------------------------------------------------------------------------------------------------------------------------------------------------------------|-----------------|---------|-------|----------|----|-----------|
| DESCRIPTION       | FEATURES                                                                                                                                                           |                 |         |       |          |    |           |
|                   | IP RATING:<br>WEATHER RESISTANT POWDER COATING:<br>DAYLIGHT SENSOR:<br>FINISHES:<br>DIMMABLE:<br>5-YEAR WARRANTY:<br>LIGHT SOURCE:                                 |                 |         |       |          |    |           |
|                   | SPECIFICATIONS                                                                                                                                                     |                 |         |       |          |    |           |
|                   | COLOR TEMPERAT<br>WATTAGE (W):<br>VOLTAGE (V):<br>CRI:<br>DIMMING:<br>FINISHES:<br>PRODUCT DIMENS<br>RATED LIFE (Y):<br>CONSTRUCTION:<br>MOUNTING:<br>CERTIFICATIO | 510N: <b>D:</b> | L:      |       | W:       | H: |           |
| TECHNICAL DRAWING | Model & Size                                                                                                                                                       | CRI             | Kelvins | Watts | LED Lume | ns | Delivered |
|                   |                                                                                                                                                                    |                 |         |       |          |    |           |
|                   | NOTES:                                                                                                                                                             |                 |         |       |          |    |           |
|                   |                                                                                                                                                                    |                 |         |       |          |    |           |