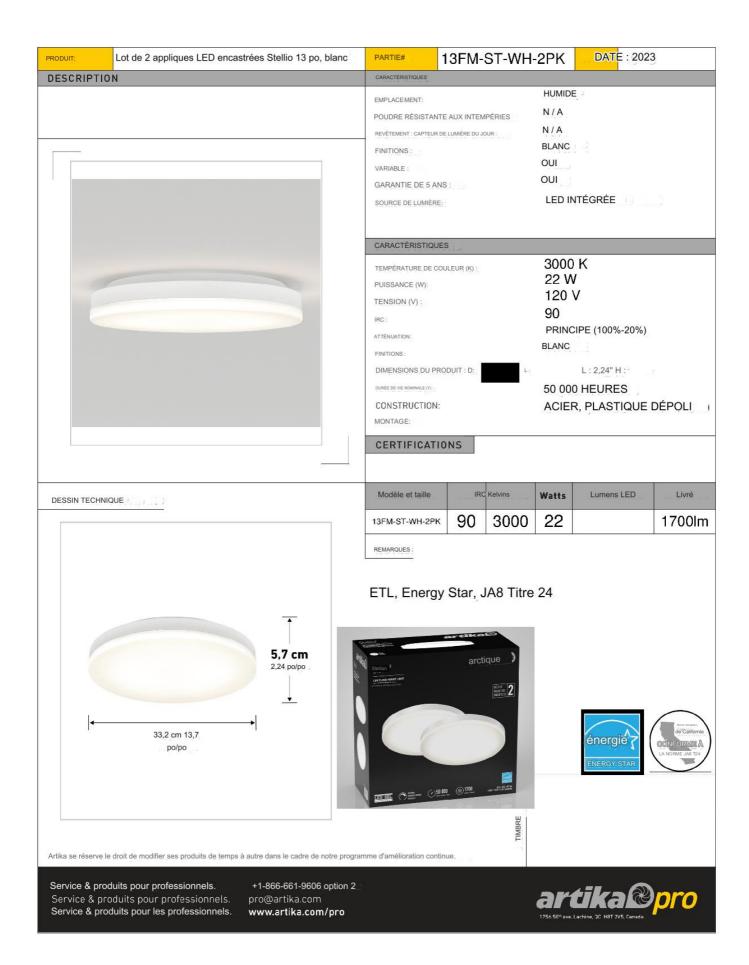

| PRODUCT:                                                                                 | PART#                                                                                                                                                                                                                                                                                                                                               |               |         |       | DATE:       |                                                           |
|------------------------------------------------------------------------------------------|-----------------------------------------------------------------------------------------------------------------------------------------------------------------------------------------------------------------------------------------------------------------------------------------------------------------------------------------------------|---------------|---------|-------|-------------|-----------------------------------------------------------|
| DESCRIPTION                                                                              | FEATURES                                                                                                                                                                                                                                                                                                                                            |               |         |       |             |                                                           |
|                                                                                          | LOCATION:<br>WEATHER RESISTANT POWDER<br>COATING: DAYLIGHT SENSOR:<br>FINISHES:<br>DIMMABLE:<br>S-YEAR WARRANTY:<br>LIGHT SOURCE:<br>SPECIFICATIONS<br>COLOR TEMPERATURE (K):<br>WATTAGE (W):<br>VOLTAGE (V):<br>CRI:<br>DIMMING:<br>FINISHES:<br>PRODUCT DIMENSION: D: L: W: H:<br>RATED LIFE (Y):<br>CONSTRUCTION:<br>MOUNTING:<br>CERTIFICATIONS |               |         |       |             |                                                           |
|                                                                                          |                                                                                                                                                                                                                                                                                                                                                     |               |         |       |             |                                                           |
|                                                                                          |                                                                                                                                                                                                                                                                                                                                                     |               |         |       |             |                                                           |
| TECHNICAL DRAWING                                                                        | Model & Size                                                                                                                                                                                                                                                                                                                                        | CRI           | Kelvins | Watts | LED Lumer   | ns Delivered                                              |
|                                                                                          |                                                                                                                                                                                                                                                                                                                                                     |               |         |       |             |                                                           |
|                                                                                          | NOTES:                                                                                                                                                                                                                                                                                                                                              |               |         |       |             |                                                           |
| Artika reserves the right to modify its products from time to time as part of our contin |                                                                                                                                                                                                                                                                                                                                                     | 0000 (*) 1700 |         |       | ENERGY STAF | Collionia<br>Energy<br>Commission<br>JA8 T24<br>COMPLIANT |