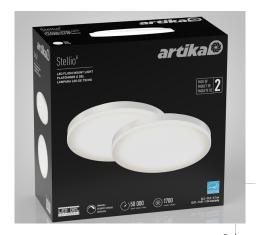

| PRODUCT:          | PART#                          |     |         |       | DATE:   |      |           |
|-------------------|--------------------------------|-----|---------|-------|---------|------|-----------|
|                   |                                |     |         |       | DATE    |      |           |
| DESCRIPTION       | FEATURES                       |     |         |       |         |      |           |
|                   | LOCATION:                      |     |         |       |         |      |           |
|                   | WEATHER RESISTANT POWDER       |     |         |       |         |      |           |
|                   | COATING: DAYLIGHT SENSOR:      |     |         |       |         |      |           |
|                   | FINISHES:                      |     |         |       |         |      |           |
|                   | DIMMABLE:                      |     |         |       |         |      |           |
|                   | 5-YEAR WARRANTY:               |     |         |       |         |      |           |
|                   | LIGHT SOURCE:                  |     |         |       |         |      |           |
|                   |                                |     |         |       |         |      |           |
|                   | SPECIFICATIONS                 |     |         |       |         |      |           |
|                   | COLOR TEMPERATURE (K):         |     |         |       |         |      |           |
|                   | WATTAGE (W):                   |     |         |       |         |      |           |
|                   | VOLTAGE (V):                   |     |         |       |         |      |           |
|                   | CRI:                           |     |         |       |         |      |           |
|                   | DIMMING:                       |     |         |       |         |      |           |
|                   | FINISHES:                      |     |         |       |         |      |           |
|                   | PRODUCT DIMENSION: D: L: W: H: |     |         |       |         |      |           |
|                   | RATED LIFE (Y):                |     |         |       |         |      |           |
|                   | CONSTRUCTION:                  |     |         |       |         |      |           |
|                   | MOUNTING:                      |     |         |       |         |      |           |
|                   | CERTIFICATIONS                 |     |         |       |         |      |           |
|                   | SERVIN ISANIONO                |     |         |       |         |      |           |
|                   |                                |     |         |       |         |      |           |
| TECHNICAL DRAWING | Model & Size                   | CRI | Kelvins | Watts | LED Lun | nens | Delivered |
|                   |                                |     |         |       |         |      |           |
|                   | NOTES:                         |     |         |       |         |      |           |
| ı                 |                                |     |         |       |         |      |           |
|                   |                                |     |         |       |         |      |           |
|                   |                                |     |         |       |         |      |           |